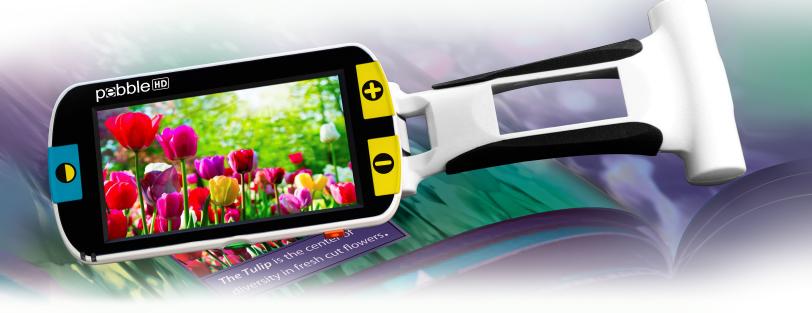

## The Only HD Hand-Held Magnifier You'll Ever Need!

Pebble HD boasts a new HD camera providing a crisp, clear, colorful, high definition picture. Pebble HD's new ergonomic lightweight compact design makes it the perfect companion whether at home or on the go. Carry Pebble in your purse, pocket, or clip it on your belt with the included carrying case.

### **Pebble HD Features:**

- All New HD camera with 4.3" LCD
- Adjustable magnification from 1.25x to 13.5x
- Easy-to-use large tactile buttons in two color choices
- Adjustable brightness with lights on/off feature
- 28 available color select modes
- Real time clock and calendar
- Audible feedback
- Weighs only 7.2 ounces
- Carrying case included

- Multi-purpose handle allows usage in various positions
- Rechargeable battery with up to 3 hours of continuous use
- Freeze frame with image save capability and PC download
- 2 year warranty
- Designed and Assembled in the USA