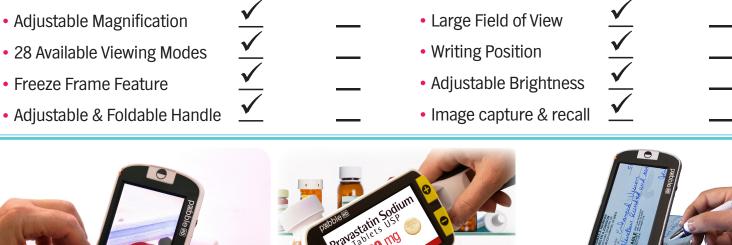

### **Pebble HD Features:**

- All New HD camera with 4.3" LCD
- Adjustable magnification from 1.25x to 13.5x
- Easy-to-use large tactile buttons in two color choices
- Adjustable brightness with lights on/off feature
- 28 available color select modes
- Real time clock and calendar
- Audible feedback
- Weighs only 7.2 ounces
- Carrying case included

- Multi-purpose handle allows usage in various positions
- Rechargeable battery with up to 3 hours of continuous use
- Freeze frame with image save capability and PC download
- 2 year warranty
- Designed and Assembled in the USA