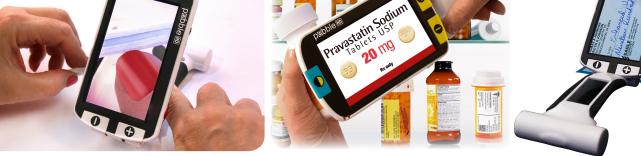

### **Pebble HD Features:**

- All New HD camera with 4.3" LCD
- Adjustable magnification from 1.25x to 13.5x
- Easy-to-use large tactile buttons in two color choices
- Adjustable brightness with lights on/off feature
- 28 available color select modes
- Real time clock and calendar
- Audible feedback
- Weighs only 7.2 ounces
- Carrying case included

- Multi-purpose handle allows usage in various positions
- Rechargeable battery with up to 3 hours of continuous use
- Freeze frame with image save capability and PC download
- 2 year warranty
- Designed and Assembled in the USA

Fully Portable

Hands-free position

Local Dealer:

HD Camera

Live Independently

Writing position

To schedule a no obligation demonstration, please call

(888) 811-3161 (714) 465-3400