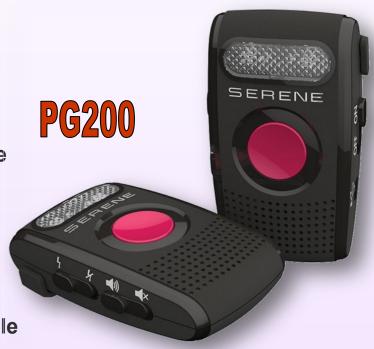

## Serene Innovations PG-200

## Two Way Personal Pager System

The PG-200 makes it easy for patients and caregivers to stay in contact. Whenever the patient needs attention, they simply press the button on their pager and the caregiver is notified by strobe, audible alarm and strong vibration on the other pager. The caregiver presses the button to alert the patient they have received the page.

## Features:

 Strobe, audible alarm and vibration alerts

 Audible alarm and strobe can be turned on or off

- Auto receipt confirmation
- Up to 150 ft range
- Unique channel selection ensures no interference from multiple systems
- 10+days of use with rechargeable Li-lon battery (included)
- Low battery indicator
- · Wearable or wall mountable
- Auxiliary port for assistive switches for those with low mobility (see accessories tab) Pair up to 4 pagers per system (additional pagers sold separately)
- Pager Dimensions: 1.75" W x 3.25" H x 2.625" D
- Pager Weight: 2 oz with battery
- · Includes 2 pagers, wrist straps, belt clips and AC charger