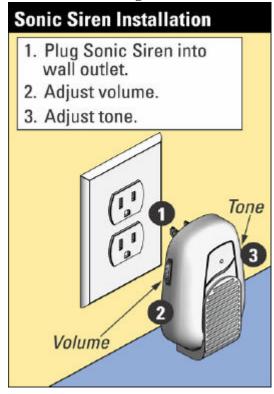

#### INSTALLATION

- 1. Plug the RH100 Remote Horn into any standard electrical outlet.
- 2. Select the volume level that you prefer with the adjustment wheel on the left side of the unit.
- 3. Select the tone level that works best with your hearing with the adjustment wheel on the right side of the unit.