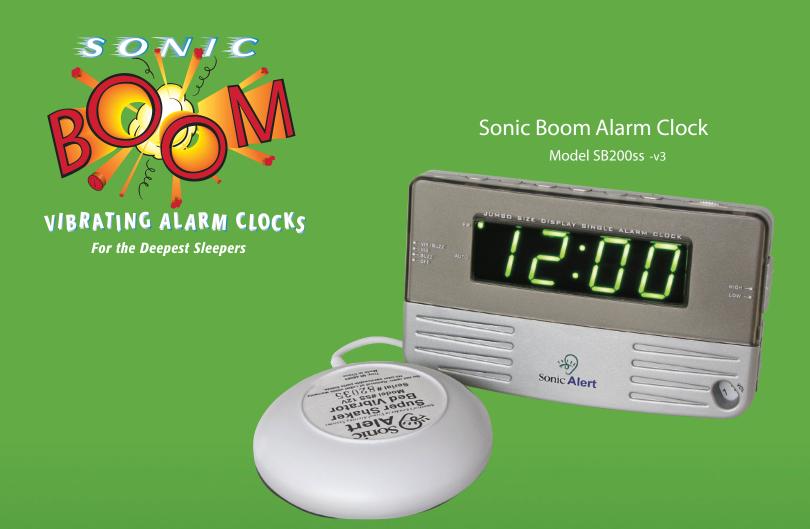

## Travel &Desk Top Size

The New Sonic Boom SB200ss has been designed as a cost effective travel & bedside alarm clock, with a large easy to read display and bed shaker...

- Dual power capability 110 & 220 volts & 12/24 hour time.
- Complete with a hi/low dimmer switch to sleep better at night.
- Packaged with our newest most powerful 12-volt bed shaker
- Complete with a loud113db adjustable tone & volume control.
- Battery backupto maintain the proper time in the event of a power outage.

## **Dual Power & Dual Time features:**

Our SB200ss clock comes with a 110 volt power supply, will work with 220 volt transformers. Optional adapters available for British and German type outs.