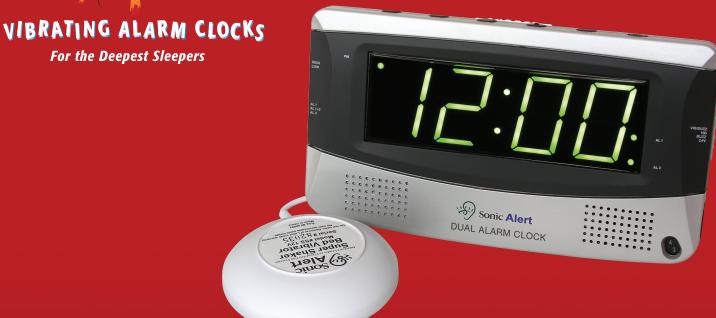

## Sonic Boom Dual Alarm Clock

Model SBD375ss

The SBD375ss has been designed as a cost effective dual alarm clock with large, easy to read (1.8") display & bed shaker...

- Equipped withdual alarm for multiple alarm setting capability.
- Dual power capability 110 & 220 volts & 12/24 hour time.
- Complete with a loud 3db adjustable tone & volumeontrol.
- Packaged with our newest most powerful 12-volt bed shaker
- Complete with a hi/low dimmer switch to sleep better at night.
- Battery backup maintains proper time in the event of a power outage.

## **Dual Power & Dual Time features:**

Our SB375ss clock comes with a 110 volt power supply, will work with 220 volt transformers. Optional adapters available for British and German type outs.