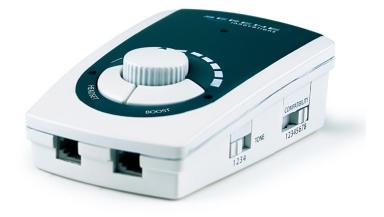

## Intelli⊂ALL<sup>™</sup> UNIVERSAL BUSINESS PHONE AMPLIFIER For loud and clear calls in your office

## Features

- Amplifies incoming voices up to 170 times (45+dB), so you hear every word with unmatched clarity
- Selectable Digital Tone Enhancement allows you to boost and enrich the speech frequencies you can't hear well, making difficult to hear words intelligible again.
- Automatic Gain Control optimizes sound level for superior listening comfort.
- Latest Digital Sound Processing technology eliminates virtually all distortion, echo effects and unwanted static commonly found in other ordinary amplifiers
- Works with virtually all business telephones and headsets; it connects between phone's handset/headset and base.
- Easy headset/handset selection button for extra convenience
- AC adapter included, Battery (9V) optional