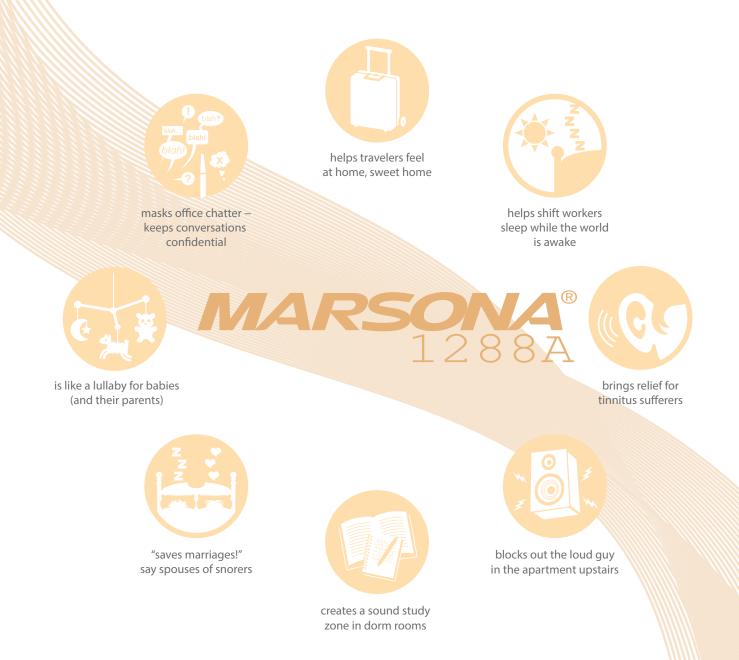

# **WWW.Marpac.com** Marpac • 800.999.6962 • fax 910.602.1435

Who knew it would take a dose of advanced digital audio technology to help you sleep? The 1288A features incredibly realistic sounds played back by a high quailty speaker, built into a carefully engineered housing- all designed to lull you to sleep with the very best sound possible. The Marsona 1288A has user-friendly touch controls and LEDs to highlight selected sounds; slide controls for tone and volume allow for a sensation of sound range.