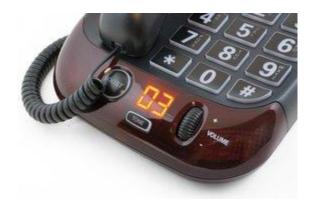

### **Volume Wheel**

- 1. Easier to operate for seniors (less dexterity needed)
- 2. More accurate control than a slider (number is shown on the screen to indicate level)
- 3. Based on State EDP feedback enhanced it with new rubberized coating.

Receiver "On Hook"

Controls ringer volume

Receiver "off hook or on a call"

Controls the gain/amplification through the handset

Speakerphone is engaged

• Controls amplification of the speakerphone

### **Boost Button**

- 1. Increases gain from 16dB to 53dB through handset
- 2. Automatically engages and lights up for ease of use when wheel is turned
- 3. Can be overridden by "BOOST Override" button located on bottom of phone

### **Tone Control**

- 1. One touch button for ease of use (less dexterity needed)
- 2. More accurate control than a slider (specific number is shown on the screen to tonal level)
- 3. Tone control works while in speakerphone mode.