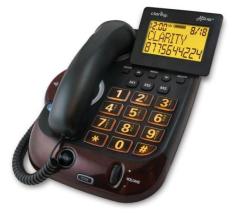

### **ALTO PLUS**

Large, tilting LCD screen is illuminated and easy-to-read

Loud and clear speakerphone for hands-free conversations