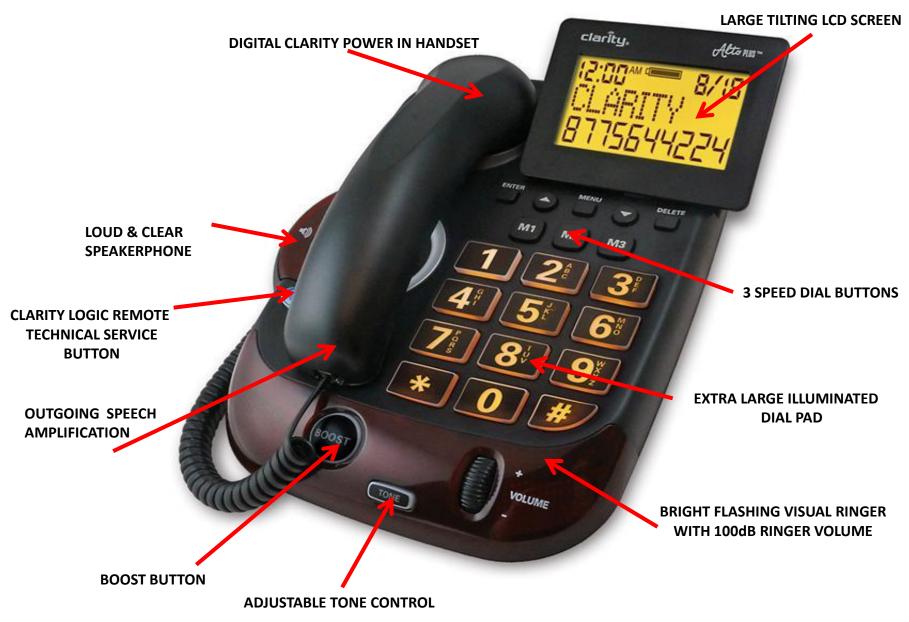

### **ALTO PLUS**

Large, tilting LCD screen is illuminated and easy-to-read

Loud and clear speakerphone for hands-free conversations

Receiver "On Hook"

Controls ringer volume

Receiver "off hook or on a call"

Controls the gain/amplification through the handset

Speakerphone is engaged

• Controls amplification of the speakerphone

### **Boost Button**

- 1. Increases gain from 16dB to 53dB through handset
- 2. Automatically engages and lights up for ease of use when wheel is turned
- 3. Can be overridden by "BOOST Override" button located on bottom of phone

### **Tone Control**

- 1. One touch button for ease of use (less dexterity needed)
- 2. More accurate control than a slider (specific number is shown on the screen to tonal level)
- 3. Tone control works while in speakerphone mode.

### PUSH THIS BUTTON FOR TECHNICAL SUPPORT

**ClarityLogic™ remote support service** 

ClarityLogic<sup>™</sup> remote diagnostic service programs and customizes the phone with the push of a button and immediately connects you with a customer service representative.