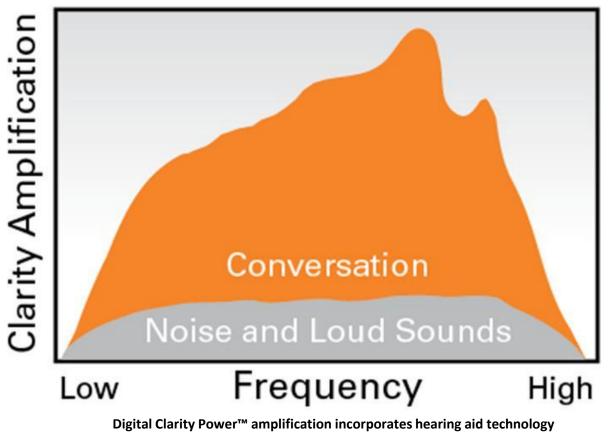

### **CLARITY ALTO & ALTO PLUS SPECS**

TIA-4953 certified for mild, moderate and severe hearing loss

• Amplifies incoming sounds up to **53 decibels and outgoing** speech up to 15 decibels

• <u>Digital Clarity Power</u><sup>™</sup> incorporates hearing aid technology for clearer call quality

# Digital Clarity Power<sup>™</sup>

for clearer call quality -

amplified. This is for those who have a hard time hearing lower pitched sounds.

Adjustable tone control with four (4) unique settings for a customized listening experience