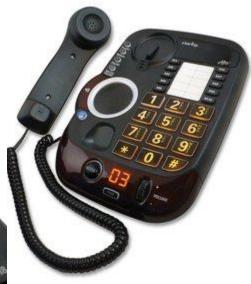

# GETTING TO KNOW THE ALTO & ALTO PLUS

**ALTOPLUS** 

ALTO

# Only <u>certified</u> corded amplified phone with CID available for individuals with hearing loss.

- TIA4953 certified for mild, moderate and severe hearing loss
- TIA1083A certified for magnetic HA coupling
- Simplest audio controls available for seniors.
- Fully customizable Tone control
- Speaker phone with Tone control

### **CLARITY ALTO & ALTO PLUS SPECS**

TIA-4953 certified for mild, moderate and severe hearing loss

• Amplifies incoming sounds up to **53 decibels and outgoing** speech up to 15 decibels

• <u>Digital Clarity Power</u><sup>™</sup> incorporates hearing aid technology for clearer call quality

- Extra loud ringer volume (100 dBA)
- Clarity AudioCenter featuring ergonomic volume and tone control
- Built-in speakerphone
- Soft touch backlight keypad
- Ten (10) one-touch speed dial memory buttons
- <u>ClarityLogic™</u> remote diagnostic service programs your phone at the touch of a button
- Clarity Voice Assist talking keypad
- Oversized bright visual ringer
- Headset, neckloop and Bedshaker ports
- Battery backup lets you make calls when the power goes out
- TIA-1083 compliant for hearing aid compatibility