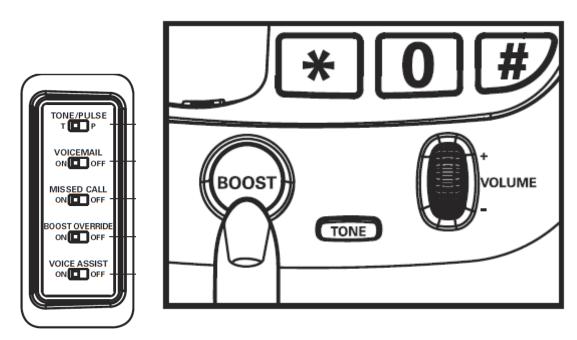

- Extra loud ringer volume (100 dBA)
- Clarity AudioCenter featuring ergonomic volume and tone control
- Built-in speakerphone
- Soft touch backlight keypad
- Ten (10) one-touch speed dial memory buttons
- <u>ClarityLogic™</u> remote diagnostic service programs your phone at the touch of a button
- Clarity Voice Assist talking keypad
- Oversized bright visual ringer
- Headset, neckloop and Bedshaker ports
- Battery backup lets you make calls when the power goes out
- TIA-1083 compliant for hearing aid compatibility