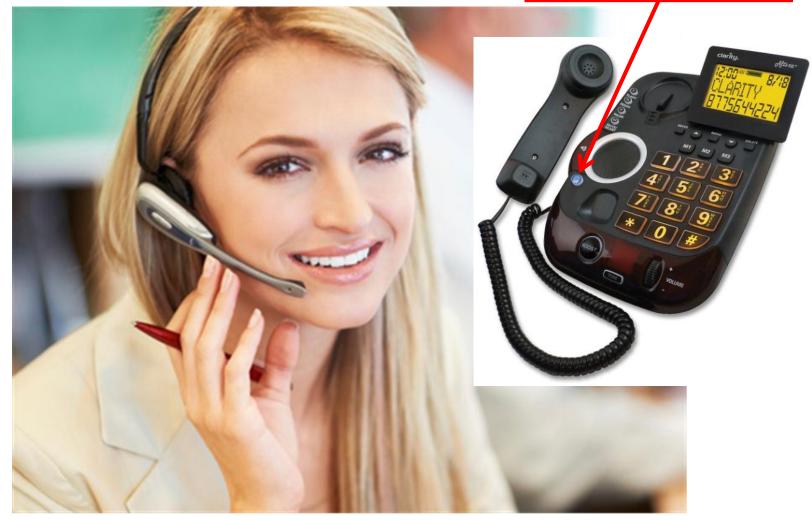

- Extra loud ringer volume (100 dBA)
- Clarity AudioCenter featuring ergonomic volume and tone control
- Built-in speakerphone
- Soft touch backlight keypad
- Ten (10) one-touch speed dial memory buttons
- <u>ClarityLogic™</u> remote diagnostic service programs your phone at the touch of a button
- Clarity Voice Assist talking keypad
- Oversized bright visual ringer
- Headset, neckloop and Bedshaker ports
- Battery backup lets you make calls when the power goes out
- TIA-1083 compliant for hearing aid compatibility