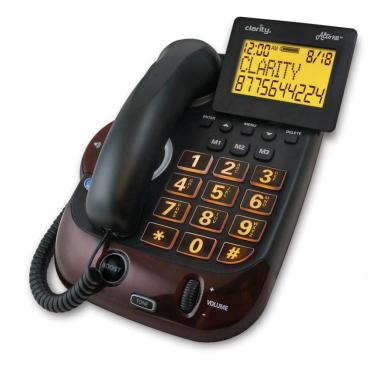

### **ALTO PLUS**

Large, tilting LCD screen is illuminated and easy-to-read

Loud and clear speakerphone for hands-free conversations