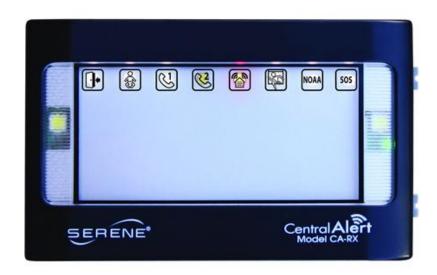

## CentralAlert™ Remote Receiver Model <u>CA-RX</u>

The portable CA-RX keeps you informed when you are away from the CA-360.

It alerts you to all the same sounds and activities monitored by the CA360 so you will never miss anything anywhere in your home.

## **Product Features**

- Lightweight and portable so you can stay informed anywhere in your home
- Adjustable loud audio sound and bright flasher to alert you
- Big and easy to see alerting icons
- "Recall" button to check and review the last activated alert
- Output jack for bed shaker to alert you at night
- AC adapter powered with battery backup (batteries not included)