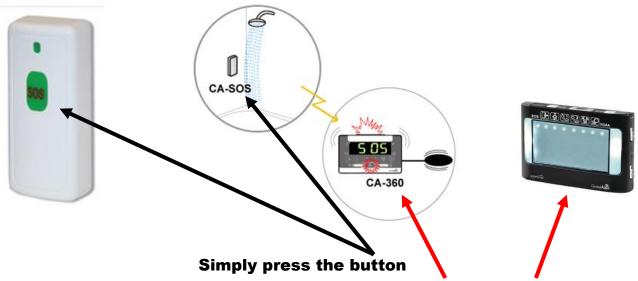

## CentralAlert™ SOS EMERGENCY HELP BUTTON CA-SOS, # CA2008

to send a wireless signal to activate Model CA-360 or CA-RX.

This alerts other family members in the home.

It is " <u>compact</u> " & " <u>waterproof</u> " so you can keep it with you in every part of your home.