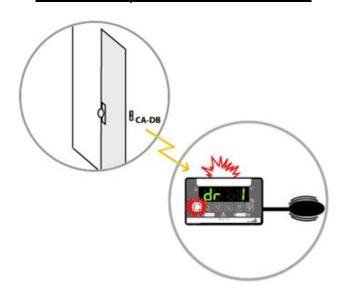

## CentralAlert™ EXTRA WIRELESS DOORBELL CA-DB, # CA2009

The CA-DB is a "<u>weather resistant</u>" and <u>easy to install</u> door bell for your <u>back</u> or <u>side doors</u>.

You will receive notifications on your CA-360

or

AM-RX (Portable Remote Receiver) when there is a visitor.