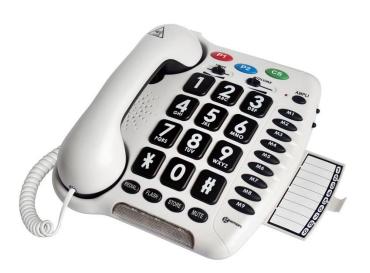

# CL100 AMPLIFIED TELEPHONE

### **CALLING/TALKING**

- \* Adjustable receiving volume control: up to 30dB
- \* Adjustable receiving tone control +/- 10dB
- \* Outgoing speech amplification: +/- 4dB
- \* 3 emergency memories
- \* 9 one touch memory buttons
- \* Big button keypad
- \* Last number redial
- \* Time break recall
- \* Mute

#### RINGER

- \* Visual ring indicator
- \* Ringer button High / Low / Off
- \* Extra loud ringer (up to 75dB and up to 85dB with batteries)