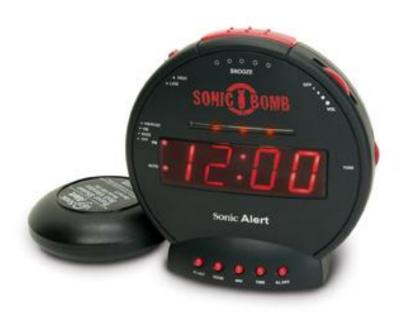

The new Sonic Bomb SBB500ss AKA "The **Bomb**", has been designed for guys of all ages on a mission. Stealth grey color with red controls, night vision display and pulsating alert lights won't keep you in the dark. Complete with ground shaking supercharged bed shaker, and turbo-charged 113db extra loud alarm. Good luck sleeping through this blast Batman...

- Packaged with our most powerful 12-volt bed shaker.
- Pulsating flashing **alert lights**.
- **Hi/low dimmer switch** for better night vision.
- Extra loud audio alarm, loud 113db adjustable tone & volume control.
- The Bombs got your back with **Battery backup**, maintains time and alarm setting in the event of power failure.
- 1 Year Sonic Alert blast proof warranty.

## **Dual Power & Dual Time features:**

The Bomb comes with a 110 volt power supply, also will work with an optional 220 volt transformer.