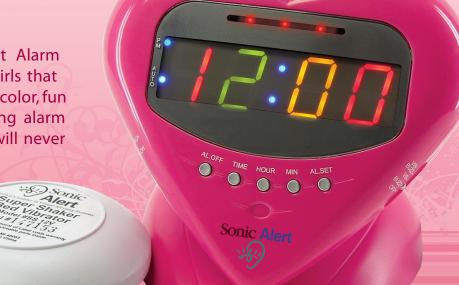

Sweetheast flam

Model SBH400ss

For the Deepest Sleepers

The new Sonic Boom Sweetheart Alarm SBH400ss has been designed for girls that just want to have fun. Cool hot pink color, fun multi colored display with pulsating alarm lights. Waking up in the morning will never be the same...

- Packaged with our most powerful 12-volt bed shaker
- Pulsating flashing alert lights
- Complete with Hi/low dimmer switch to sleep better at night.
- Extra loud audio alarm, loud 113db adjustable tone & volume control.
- Battery backup maintains time and alarm setting in the event of power failure.
- 1 Year Sonic Alert warranty.